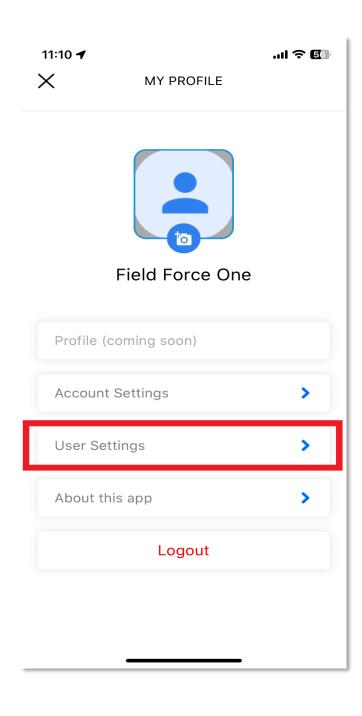

## **Caliber Leadership Academy**

**Department: Vendor Training** 

Process: 3.123 How to Change UtilizeCore APP to Spanish

1. Open the UtilizeCore app and click on the settings wheel in the top right corner





## 2. Click on user settings





## 3. Click on language options

| 11:10 <b>-</b><br>×                     | USER SETTINGS   | .ul ? 68) |
|-----------------------------------------|-----------------|-----------|
| Show Map on Work Order List             |                 |           |
| Show Map on Site List                   |                 |           |
| NFC Scan or QR Scan                     |                 |           |
| Show Description While Clicking Photos  |                 |           |
| Default Work O                          | rder Time range | >         |
| Show Distance                           | in              | >         |
| Language Optic                          | ons             | >         |
| Clear Cache, Photos, Videos, Attachment |                 |           |
|