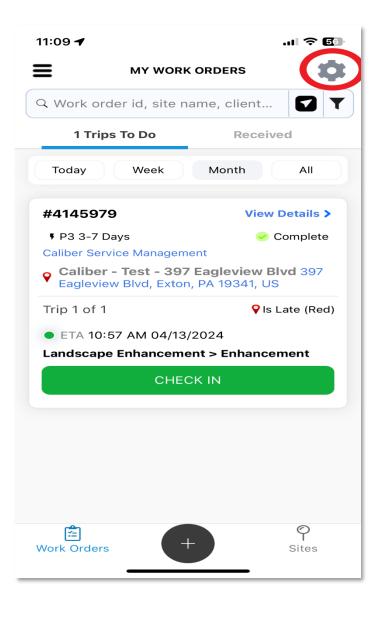

## **Caliber Leadership Academy**

**Department: Vendor Training** 

Process: 3.123 How to Change UtilizeCore APP to Spanish

1. Open the UtilizeCore app and click on the settings wheel in the top right corner