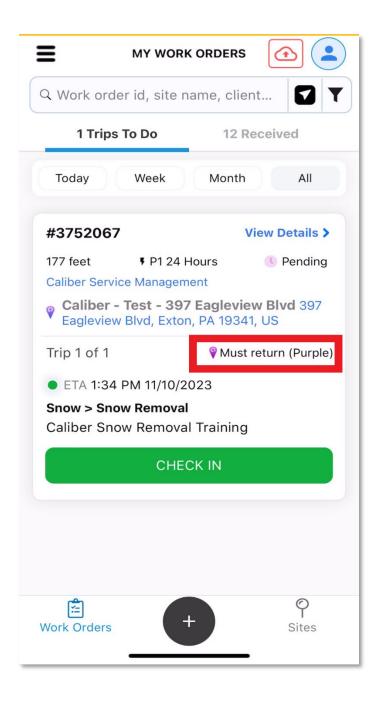

## 11. You will see the new return trip created with the "must return" purple pin