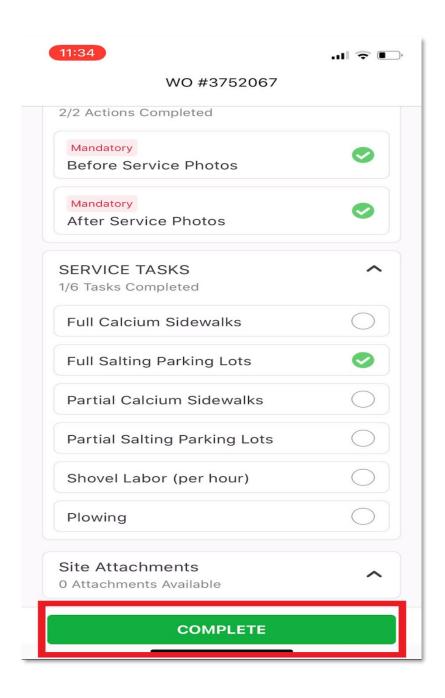

7. Then you will select any "service tasks" that you completed while on site

8. Next, you will complete your service and take your "after service photos"

8. Next, press "complete" to finish your trip.

## \*\*\*IF IT IS STILL SNOWING OR YOU WILL RETURN TO THE SITE LATER THEN YOU MUST SELECT "MUST RETURN"\*\*\*

| 11:34                           |                              | l 🗢 🕞 |
|---------------------------------|------------------------------|-------|
|                                 | WO #3752067                  |       |
| 2/2 Actions Completed           |                              |       |
| ×                               | Service Overview             |       |
| Snow Removal                    |                              |       |
|                                 | CE ACTIONS<br>ions Completed |       |
| Before Service Photos Mandatory |                              |       |
| After S                         | Service Photos Mandatory     |       |
|                                 | CE TASKS<br>ks Completed     |       |
| Full Salting Parking Lots       |                              |       |
|                                 |                              |       |
|                                 |                              |       |
|                                 |                              |       |
| _                               |                              |       |
|                                 |                              |       |