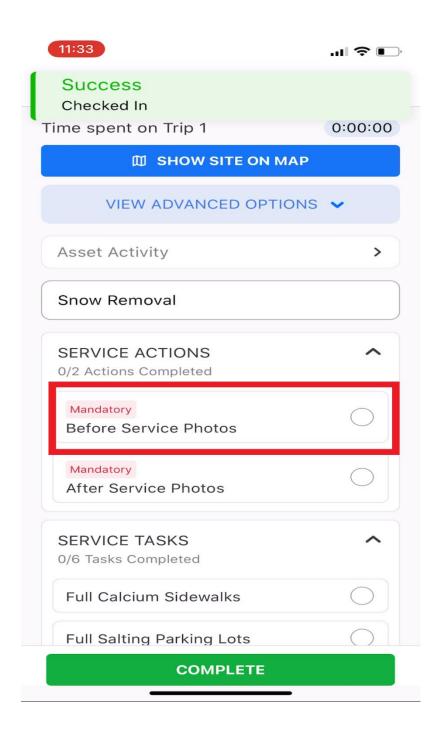

4. Select "add photo" and take you mandatory (3) photos

- 5. You will see the number of pictures in the bottom left as you take them
  - a. Click "done" when you have the required amount

6. Next you will click "finish service action" to move forward

7. Then you will select any "service tasks" that you completed while on site

8. Next, you will complete your service and take your "after service photos"

8. Next, press "complete" to finish your trip.