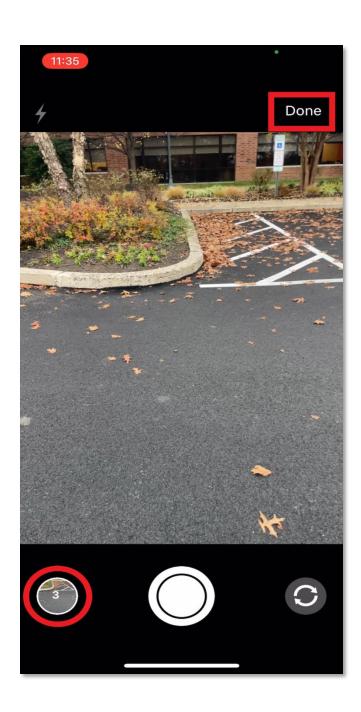

4. Select "add photo" and take you mandatory (3) photos

- 5. You will see the number of pictures in the bottom left as you take them
  - a. Click "done" when you have the required amount

6. Next you will click "finish service action" to move forward