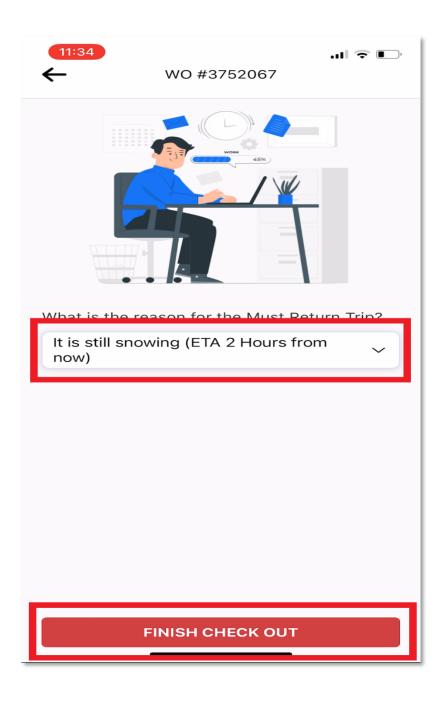

## \*\*\*IF IT IS STILL SNOWING OR YOU WILL RETURN TO THE SITE LATER THEN YOU MUST SELECT "MUST RETURN"\*\*\*

| 11:34                           |                              | l 🗢 🕞 |
|---------------------------------|------------------------------|-------|
|                                 | WO #3752067                  |       |
| 2/2 Actions Completed           |                              |       |
| ×                               | Service Overview             |       |
| Snow Removal                    |                              |       |
|                                 | CE ACTIONS<br>ions Completed |       |
| Before Service Photos Mandatory |                              |       |
| After S                         | Service Photos Mandatory     |       |
|                                 | CE TASKS<br>ks Completed     |       |
| Full Salting Parking Lots       |                              |       |
|                                 |                              |       |
|                                 |                              |       |
|                                 |                              |       |
| _                               |                              |       |
|                                 |                              |       |

- 9. Click on the drop down and select the default "it is still snowing" option so you will have a new trip to check into upon return
- 10. Finally, click "finish check out"