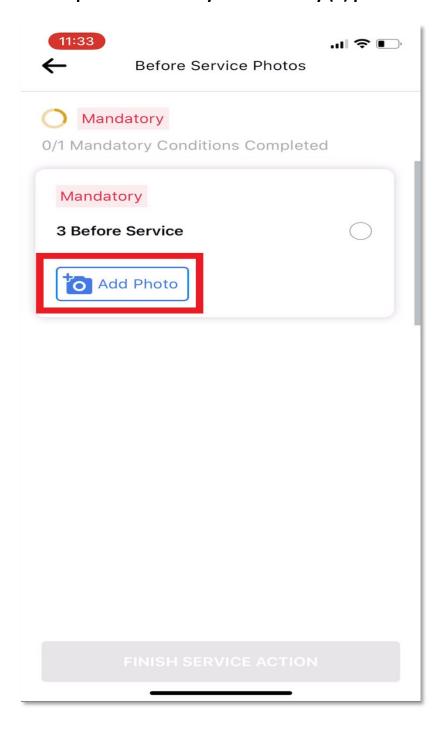

4. Select "add photo" and take you mandatory (3) photos

- 5. You will see the number of pictures in the bottom left as you take them
  - a. Click "done" when you have the required amount

6. Next you will click "finish service action" to move forward