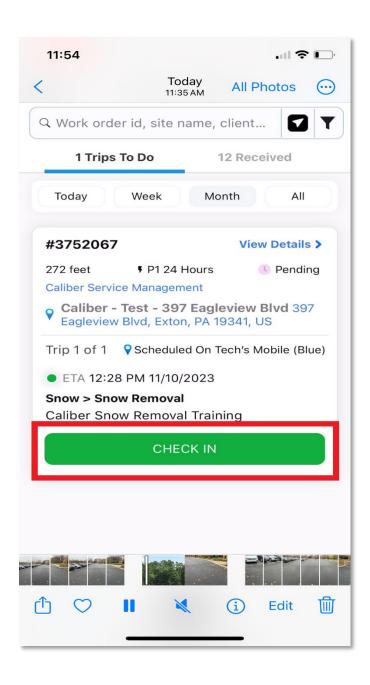

## How to Check in & out of a Snow Removal Work Order

1. Locate your work order and select → Check in

2. Next → you will be asked to confirm your check in location

3. Now you will take your BEFORE photos as you arrive on site