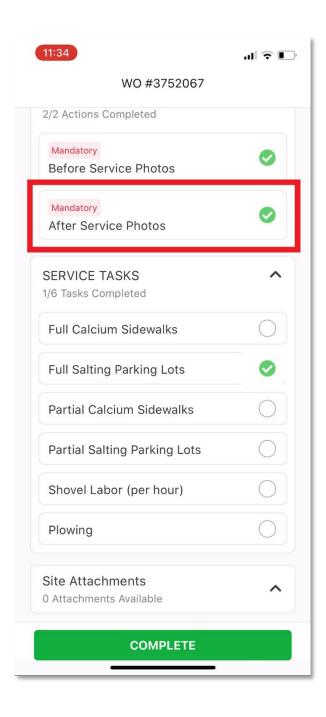

7. Then you will select any "service tasks" that you completed while on site

8. Next, you will complete your service and take your "after service photos"

8. Next, press "complete" to finish your trip.