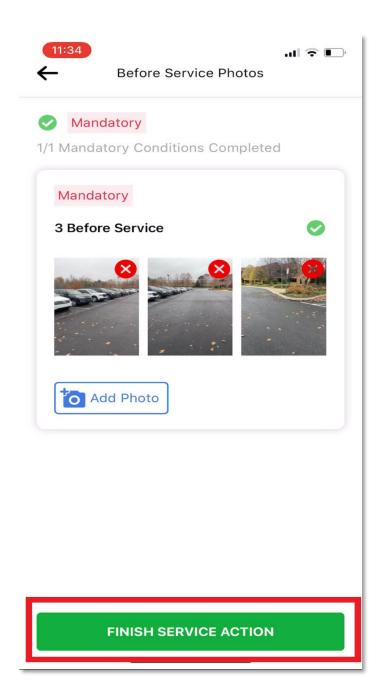

4. Select "add photo" and take you mandatory (3) photos

- 5. You will see the number of pictures in the bottom left as you take them
  - a. Click "done" when you have the required amount

6. Next you will click "finish service action" to move forward

7. Then you will select any "service tasks" that you completed while on site

8. Next, you will complete your service and take your "after service photos"

8. Next, press "complete" to finish your trip.