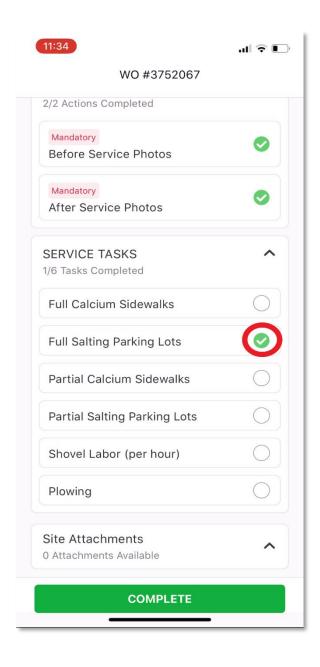

7. Then you will select any "service tasks" that you completed while on site

8. Next, you will complete your service and take your "after service photos"

8. Next, press "complete" to finish your trip.