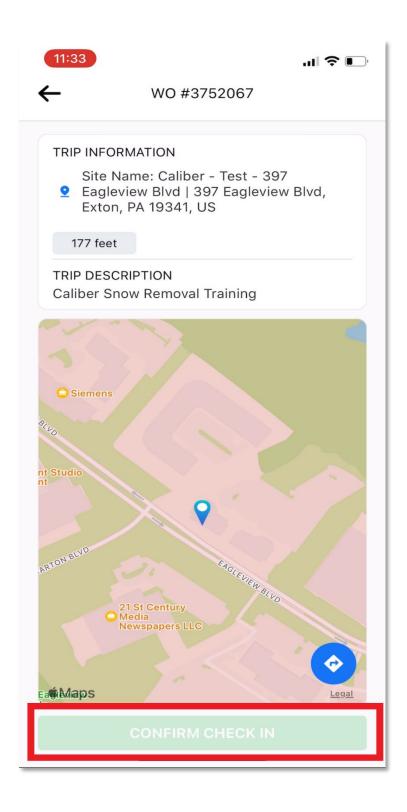

## How to Check in & out of a Snow Removal Work Order

1. Locate your work order and select → Check in

2. Next → you will be asked to confirm your check in location

3. Now you will take your BEFORE photos as you arrive on site

4. Select "add photo" and take you mandatory (3) photos

- 5. You will see the number of pictures in the bottom left as you take them
  - a. Click "done" when you have the required amount

6. Next you will click "finish service action" to move forward